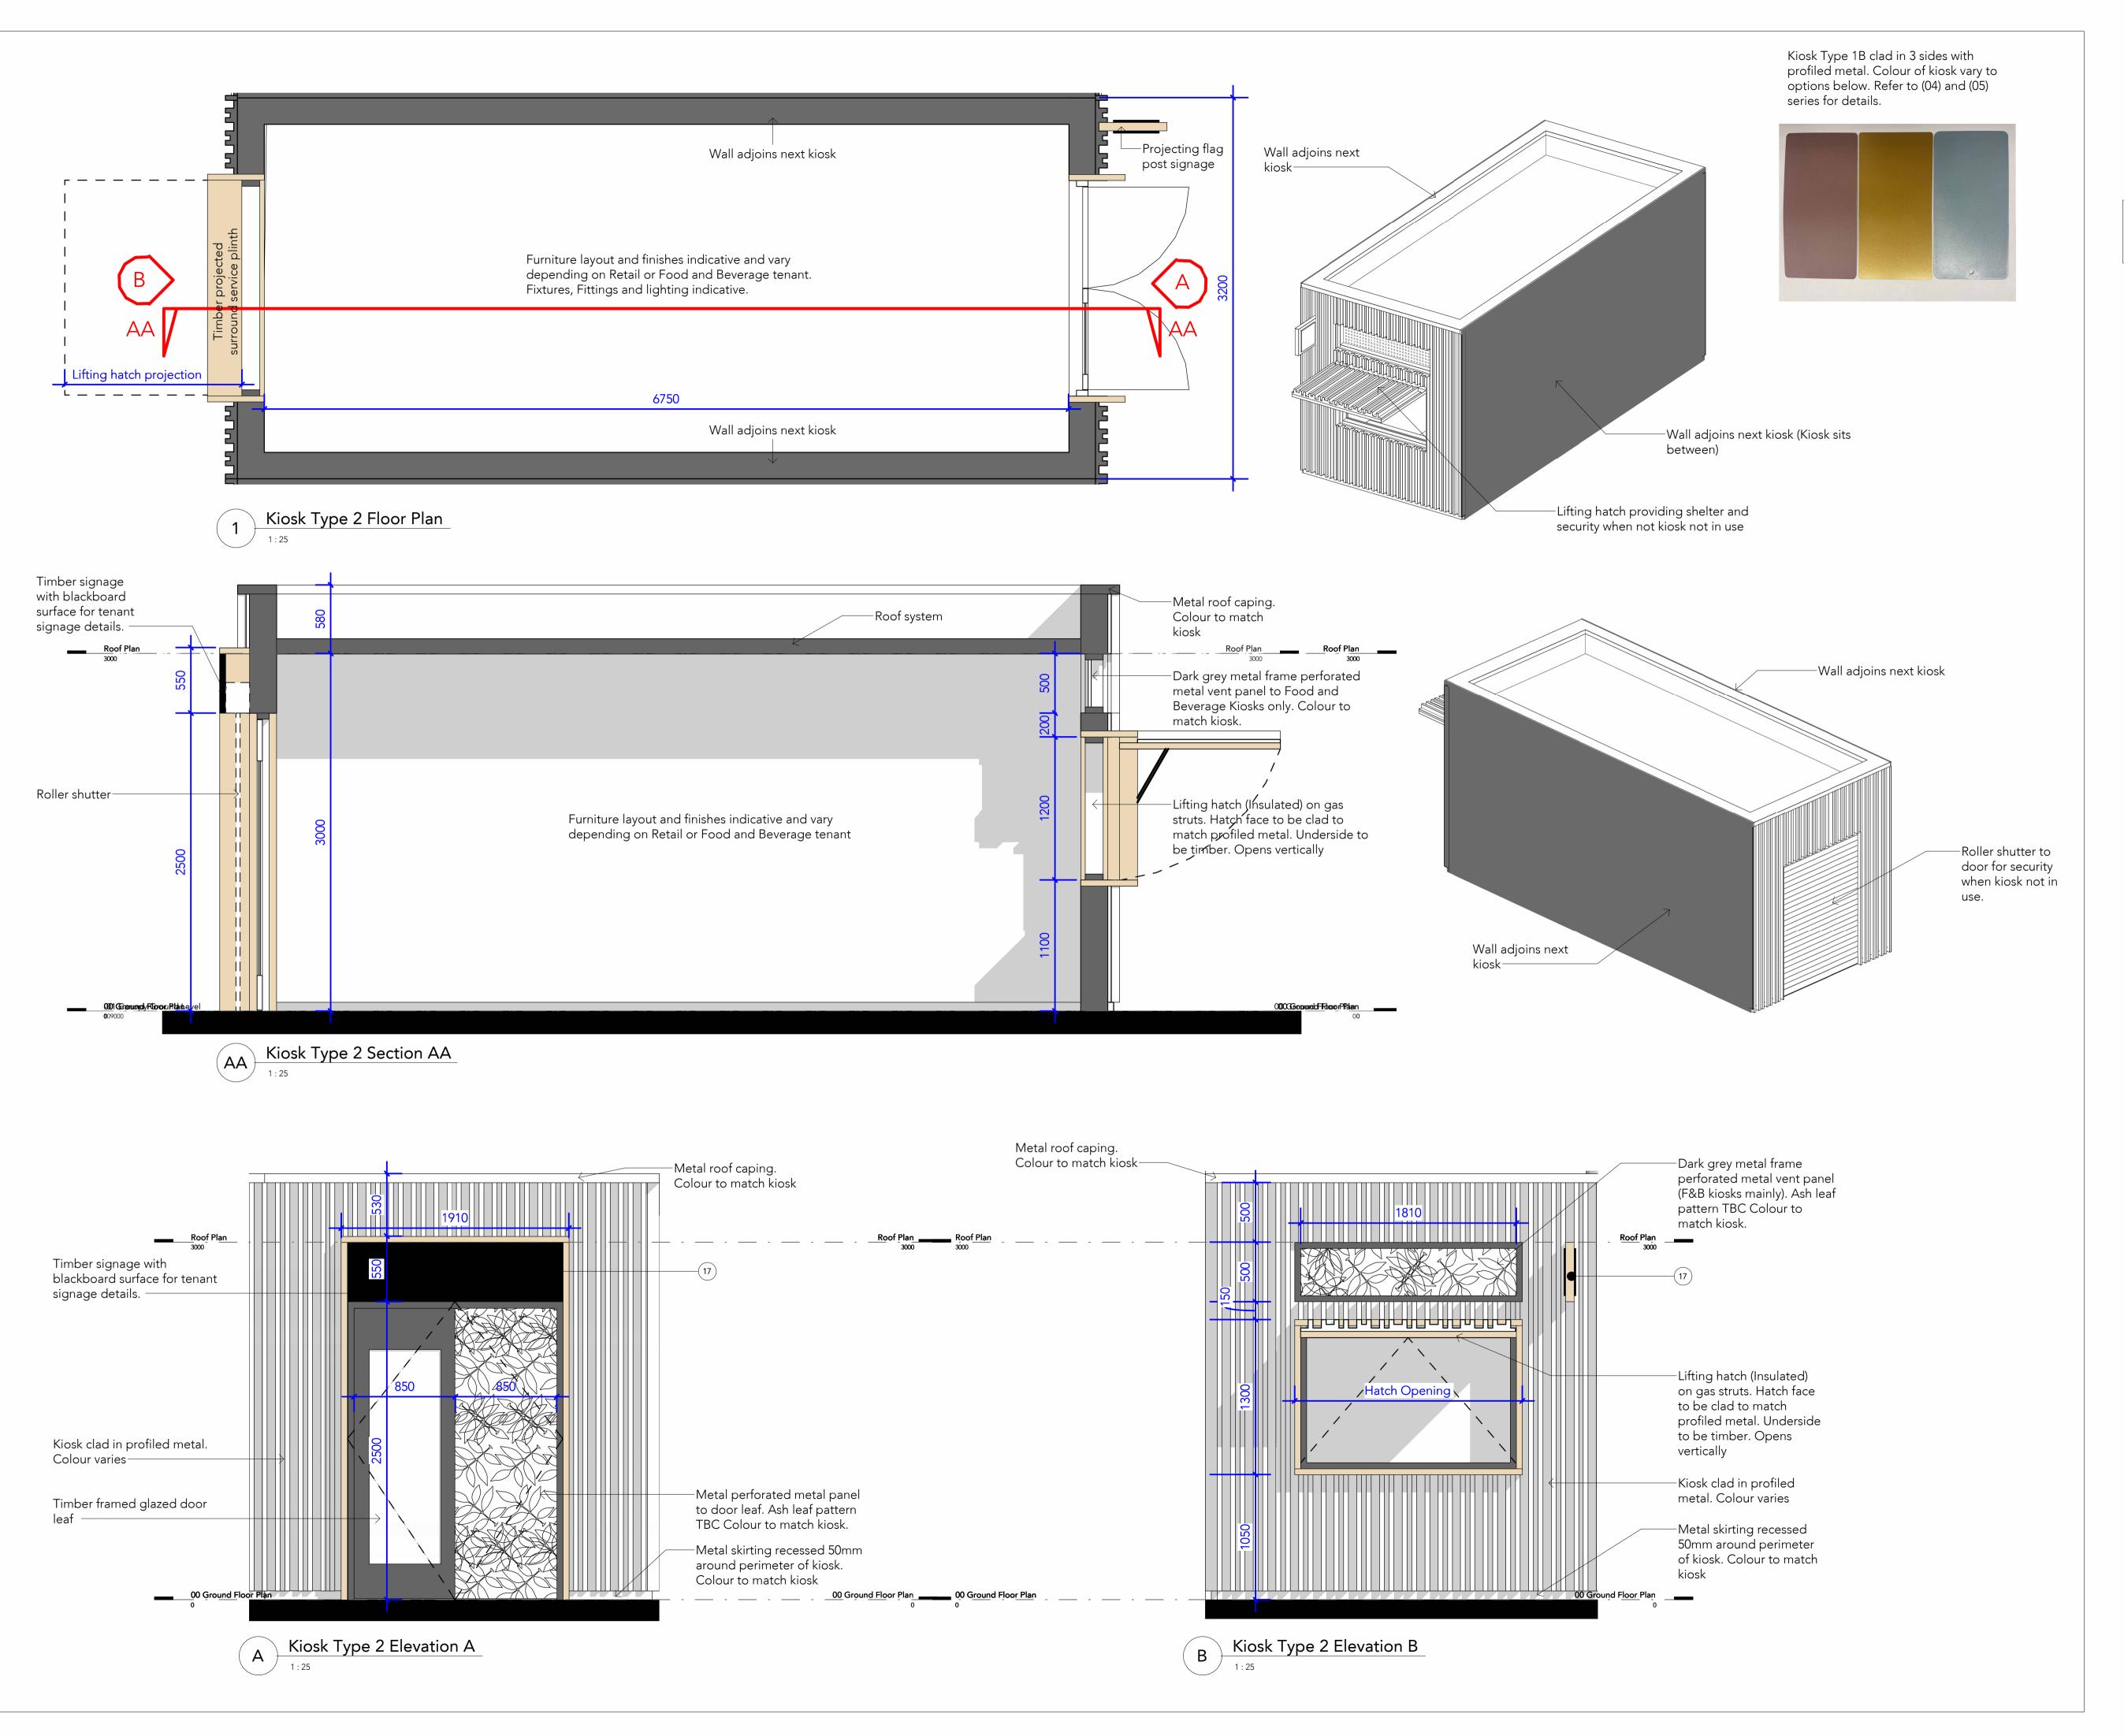

Note: Do Not Scale from this drawing. Dimensions are to be checked on site. If in doubt please ask.

200 0 200 400 600 800 1000 m

**GENERAL NOTES:** 

ALL DIMENSIONS AND KIOSK LAYOUTS TBC SUBJECT TO TMBC APPROVAL.

## **Buttress**

41 Bengal Street

T 0161 236 3303 0113 539 7965E contact@buttress.net

**W** www.buttress.net

Project Title Ashton Market
Client Ashton Borough Council

ation Ashton, Manchester

**Drawing ref** Kiosk Type 2 Design

te 15/06/2023 15:45:10 **Scale** 1 : 25

necker KC/PH **Size** A

No: 9529 Status S4 Suitable for Stage A

ASHTN-BUT-XX-00-DR-A-71003-P01